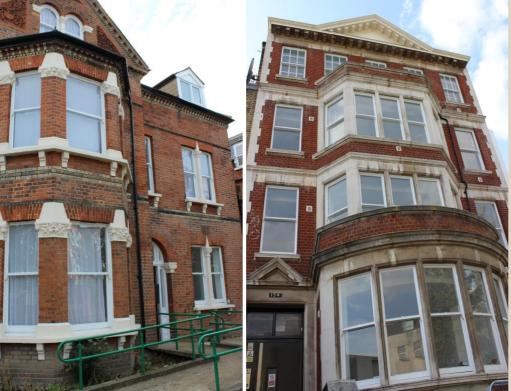

## SOUTHWARK HOSTELS

Three contracts with Southwark Council to convert 9no. existing hostel buildings into self-contained flats.

Works include:

- Stripping out to shell and core •
- Fireproofing and soundproofing .
- Kitchen and bathroom installations
- Joinery renewal
- Complete new electrical and mechanical installations
- New fire doors
- Full redecorations •
- Refurbishment, upgrade and redecoration of external and communal areas

**CLIENT:** 

**PROJECT VALUE PER CONTRACT:** Southwark Council £3 Million

DURATION: 32 Weeks

**PROJECT ADDRESS:** London, SE1 2QH