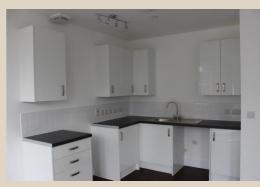

## SOUTHWARK HOSTELS

Three contracts with Southwark Council to convert 9no. existing hostel buildings into self-contained flats.

Works include:

- Stripping out to shell and core •
- Fireproofing and soundproofing .
- Kitchen and bathroom installations
- Joinery renewal
- Complete new electrical and mechanical installations
- New fire doors
- Full redecorations •
- Refurbishment, upgrade and redecoration of external and communal areas