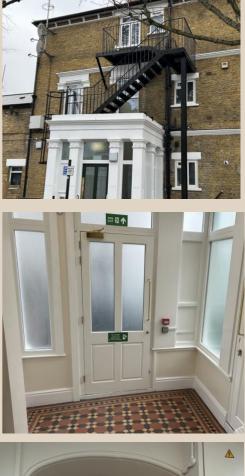

Works included:

- Installation of new roof structure
- Installation of new timber double glazed sliding sash windows
- New communal entrance doors to improve security for residents •
- Replacement of all existing gutters and sections of downpipes
- Installation of new internal and external emergency lighting to assist residents in the event of a fire
- New fire-rated paint in communal areas
- Extensive fabric repairs
- DOFF cleaning