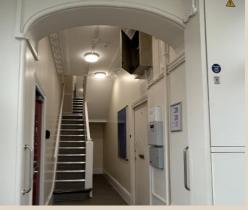

Works included:

- Installation of new roof structure
- Installation of new timber double glazed sliding sash windows
- New communal entrance doors to improve security for residents •
- Replacement of all existing gutters and sections of downpipes
- Installation of new internal and external emergency lighting to assist residents in the event of a fire
- New fire-rated paint in communal areas
- Extensive fabric repairs
- DOFF cleaning