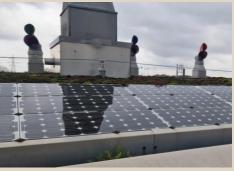

Works were carried out by Niblock to further reduce carbon emissions whilst maximising the old materials to recycled content, and included:

- Main roof replacement, including Sedam's horizontal roof covering and Live Living Wall vertical application with irrigation system
- Replacement Velux windows integrated within the new roofing system
- More efficient solar panel renewal and integration
- External fabric repairs
- Sustainable fire-rated timber cladding replacement
- Specialist triple glazed window repairs
- Upgrade of rainwater goods and drainage to provide improved dispersal
- Installation of fire-rated fully sustainable timber decking
- Installation of energy efficient communal lighting
- External and internal communal decorations
- Wind Cowl servicing and overhaul
- · Continuous liaison with residents, who were invited to all site meetings
- Intense daily liaison with Merrywood Education: Sandmartin Campus for children who have experienced trauma and require SEMH provision
- Minimised disruption to scheduled school operations
- Robust segregation