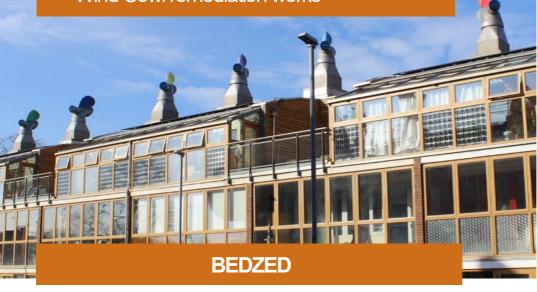

## **KEY ATTRIBUTES:**

- External fabric improvements, window repairs and external decorations to UK's first large-scale sustainable community
- Reducing carbon emissions to reinforce
  BedZED as a leader in sustainable living
- Wind Cowl remediation works







Works were carried out by Niblock to further reduce carbon emissions whilst maximising the old materials to recycled content, and included:

- Main roof replacement, including Sedam's horizontal roof covering and Live Living Wall vertical application with irrigation system
- Replacement Velux windows integrated within the new roofing system
- More efficient solar panel renewal and integration
- External fabric repairs
- Sustainable fire-rated timber cladding replacement
- Specialist triple glazed window repairs
- Upgrade of rainwater goods and drainage to provide improved dispersal
- Installation of fire-rated fully sustainable timber decking
- Installation of energy efficient communal lighting
- External and internal communal decorations
- Wind Cowl servicing and overhaul
- · Continuo