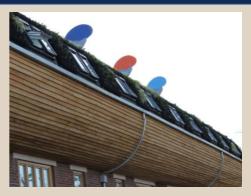

The development's most striking feature is the colourful wind cowls that orient themselves towards the wind, naturally ventilating spaces through a heat exchange.

"We are delighted with the Wind Cowl overhaul, which has provided much needed ventilation." BedZED resident