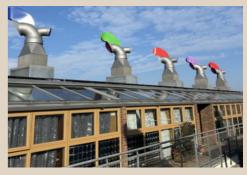

The development's most striking feature is the colourful wind cowls that orient themselves towards the wind, naturally ventilating spaces through a heat exchange.

"We are delighted with the Wind Cowl overhaul, which has provided much needed ventilation." BedZED resident